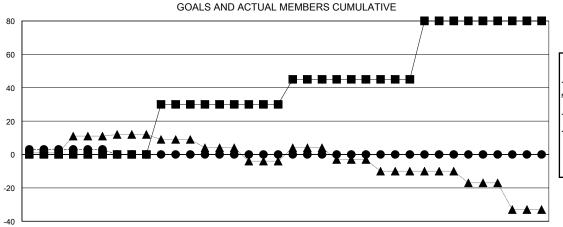

## LOCATION ENGLAND

GMT CA 4

| Clubs                 |                  |                     |                            |                             | Members               |                    |                            |                              |                             |
|-----------------------|------------------|---------------------|----------------------------|-----------------------------|-----------------------|--------------------|----------------------------|------------------------------|-----------------------------|
| RESULTS FOR 2014-2015 |                  |                     |                            |                             | RESULTS FOR 2014-2015 |                    |                            |                              |                             |
| QUARTER               | NEW CLUB<br>GOAL | ACTUAL NEW<br>CLUBS | ACTUAL<br>DROPPED<br>CLUBS | ACTUAL NET<br>GAIN/<br>LOSS | QUARTER               | NEW MEMBER<br>GOAL | ACTUAL TOTAL MEMBERS ADDED | ACTUAL<br>DROPPED<br>MEMBERS | ACTUAL NET<br>GAIN/<br>LOSS |
| JULY/AUG/SEPT         | 0                | 0                   | 0                          | 0                           | JULY/AUG/SEPT         | 0                  | 51                         | 42                           | 9                           |
| OCT/NOV/DEC           | 3                | 0                   | 0                          | 0                           | OCT/NOV/DEC           | 90                 | 0                          | 0                            | 0                           |
| JAN/FEB/MAR           | 0                | 0                   | 0                          | 0                           | JAN/FEB/MAR           | 45                 | 0                          | 0                            | 0                           |
| APR/MAY/JUNE          | 3                | 0                   | 0                          | 0                           | APR/MAY/JUNE          | 105                | 0                          | 0                            | 0                           |

| DROPPED CLUBS: 0 | 11 CLUBS OF 53 ADDED 1 OR MORE | GENDER DISTRIBUTION   | GENDER DISTRIBUTION |  |  |
|------------------|--------------------------------|-----------------------|---------------------|--|--|
|                  | NEW MEMBERS                    | MALE 612 (74.09%)     |                     |  |  |
| DROPPED MEMBERS  |                                | FEMALE 214 (25.91%)   |                     |  |  |
| DECEASED 1       | CLICK HERE FOR HEALTH          | EANILY UNIT MEMBERS   | 115                 |  |  |
| CLUB CANCELLED 0 | ASSESSMENT DATA                | FAMILY UNIT MEMBERS   | 55                  |  |  |
| OTHER 13         | _                              | HEAD OF HOUSEHOLD     |                     |  |  |
| TOTAL 14         |                                | NON-HEAD OF HOUSEHOLD | 60                  |  |  |