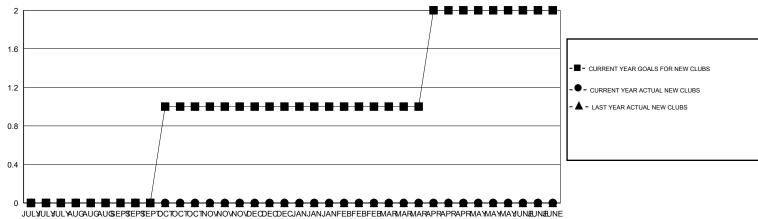

## LOCATION ENGLAND

GMT CA 4

| Clubs                 |                  |                     |                            |                             | Members               |                    |                            |                              |                             |
|-----------------------|------------------|---------------------|----------------------------|-----------------------------|-----------------------|--------------------|----------------------------|------------------------------|-----------------------------|
| RESULTS FOR 2014-2015 |                  |                     |                            |                             | RESULTS FOR 2014-2015 |                    |                            |                              |                             |
| QUARTER               | NEW CLUB<br>GOAL | ACTUAL NEW<br>CLUBS | ACTUAL<br>DROPPED<br>CLUBS | ACTUAL NET<br>GAIN/<br>LOSS | QUARTER               | NEW MEMBER<br>GOAL | ACTUAL TOTAL MEMBERS ADDED | ACTUAL<br>DROPPED<br>MEMBERS | ACTUAL NET<br>GAIN/<br>LOSS |
| JULY/AUG/SEPT         | 0                | 0                   | 0                          | 0                           | JULY/AUG/SEPT         | 0                  | 51                         | 42                           | 9                           |
| OCT/NOV/DEC           | 3                | 0                   | 0                          | 0                           | OCT/NOV/DEC           | 90                 | 0                          | 0                            | 0                           |
| JAN/FEB/MAR           | 0                | 0                   | 0                          | 0                           | JAN/FEB/MAR           | 45                 | 0                          | 0                            | 0                           |
| APR/MAY/JUNE          | 3                | 0                   | 0                          | 0                           | APR/MAY/JUNE          | 105                | 0                          | 0                            | 0                           |

## GOALS AND ACTUAL NEW CLUBS CUMULATIVE

| - 🔳 - | CURRENT YEAR GOALS FOR NEW |
|-------|----------------------------|
| иЕМВ  | ERS                        |

- ● - CURRENT YEAR ACTUAL MEMBERS

- ▲ - LAST YEAR ACTUAL MEMBERS

| JULYULYULYULYUGAUGAUGEPSEPSEPOCTOCTOCTOOMOWOVOODECDECDECJANJANJANFEBFEBFEBMARMARMARAPRAPRAPRAPRMAYMAYMAYUNAUNAUNAUNE |
|----------------------------------------------------------------------------------------------------------------------|
|----------------------------------------------------------------------------------------------------------------------|